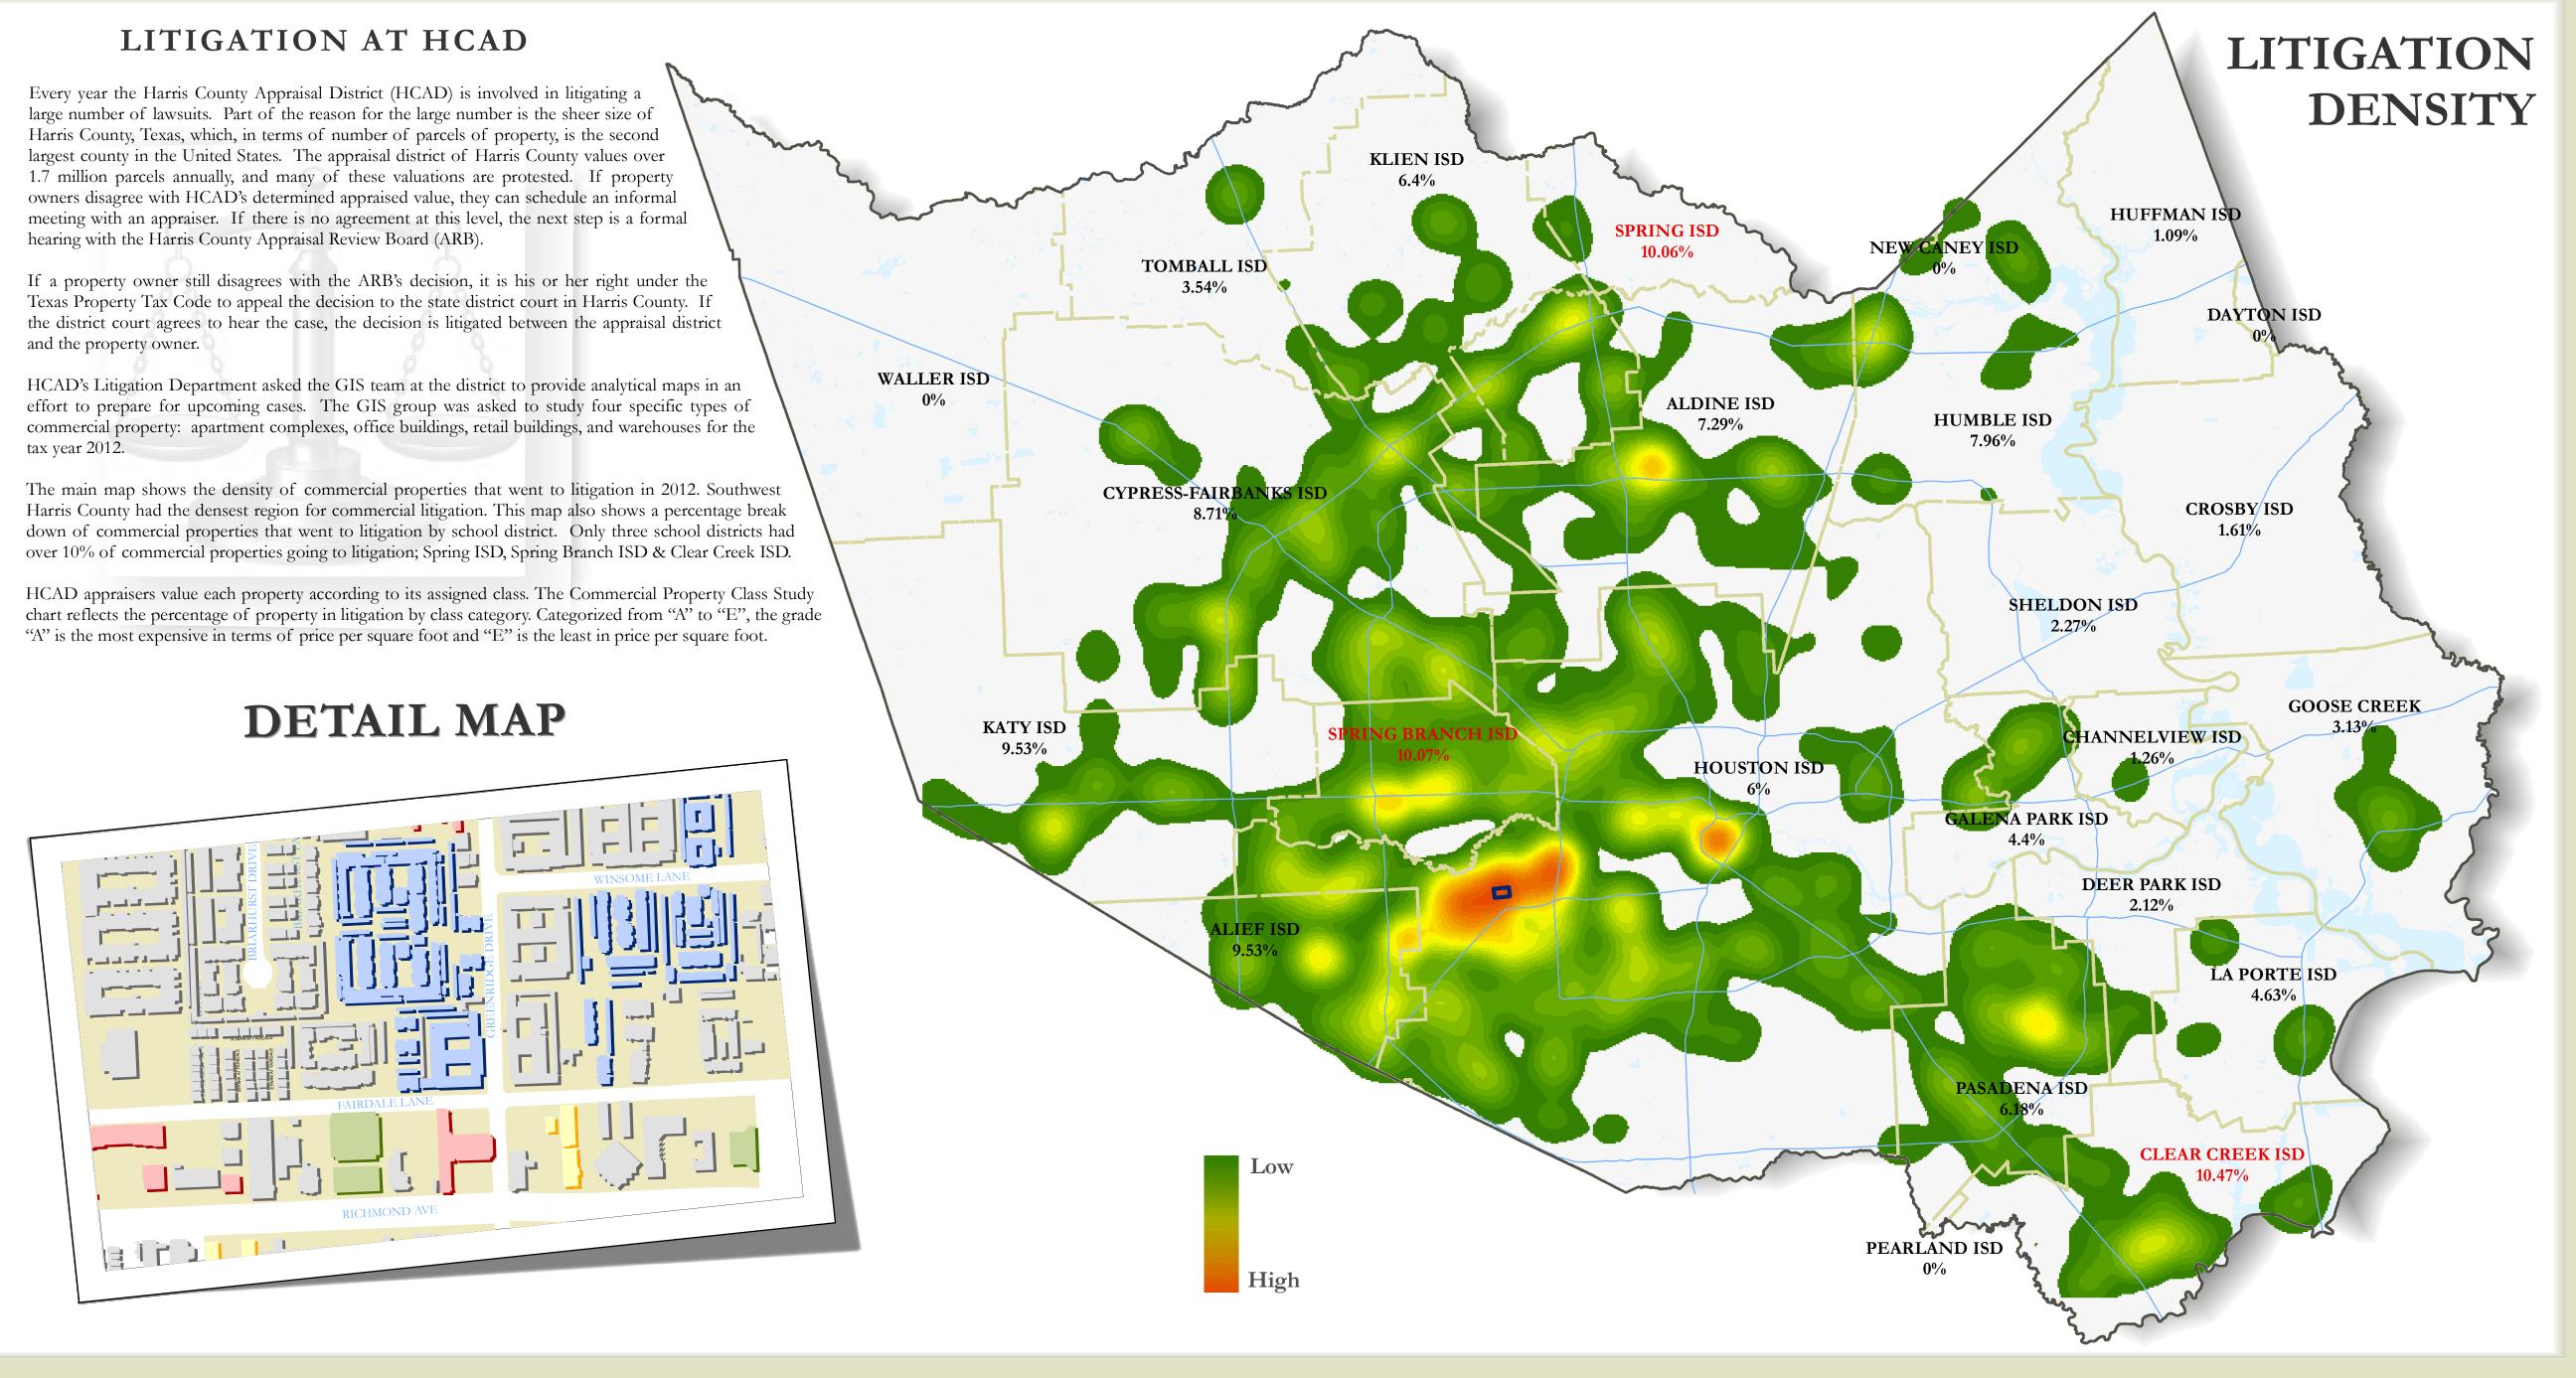

## LITIGATION OF 2012 COMMERCIAL PROPERTIES

Apartments, Office Buildings, Retail Buildings & Warehouses in Harris County