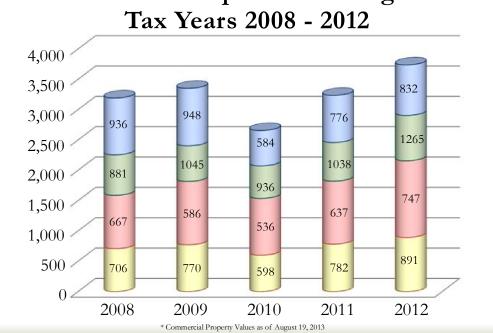

## LITIGATION OF 2012 COMMERCIAL PROPERTIES

Apartments, Office Buildings, Retail Buildings & Warehouses in Harris County