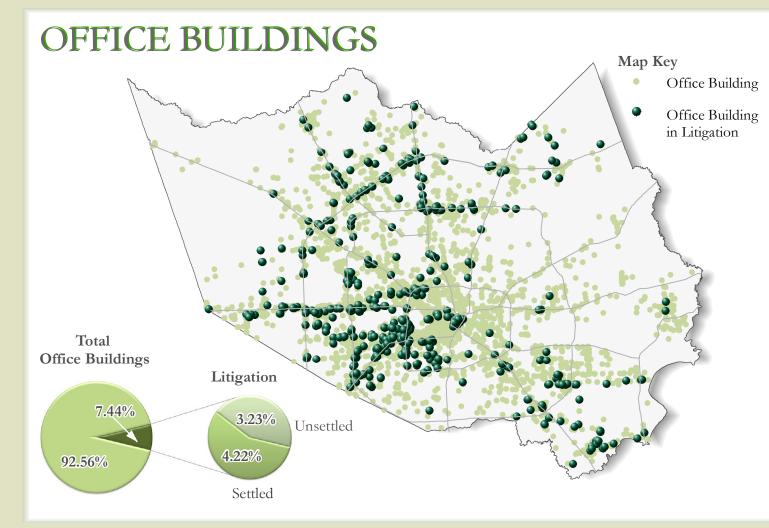

## Commercial Properties in Litigation

| p <sub>l</sub> | Apartment       | School Boundary |
|----------------|-----------------|-----------------|
| cr             | Office Building | — Highway       |
| eg             | Retail Building | Water           |
| Π              | Warehouse       | Harris County   |