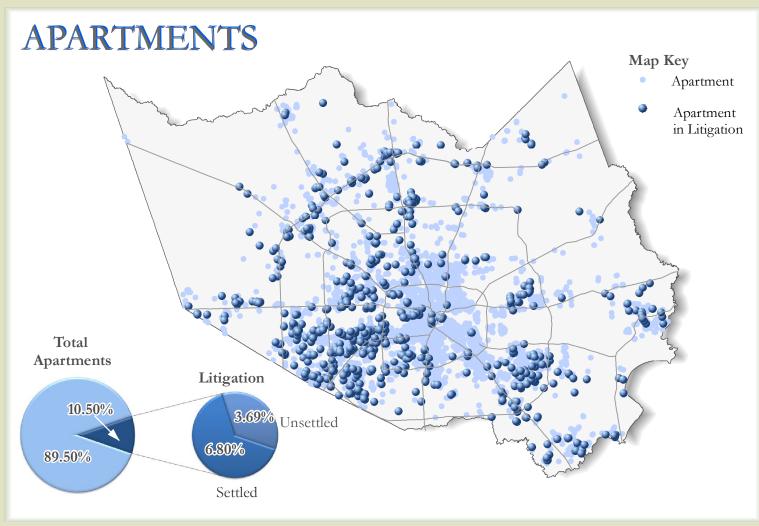

## Commercial Properties in Litigation

| p <sub>l</sub> | Apartment       | School Boundary |
|----------------|-----------------|-----------------|
| cr             | Office Building | — Highway       |
| eg             | Retail Building | Water           |
| Π              | Warehouse       | Harris County   |