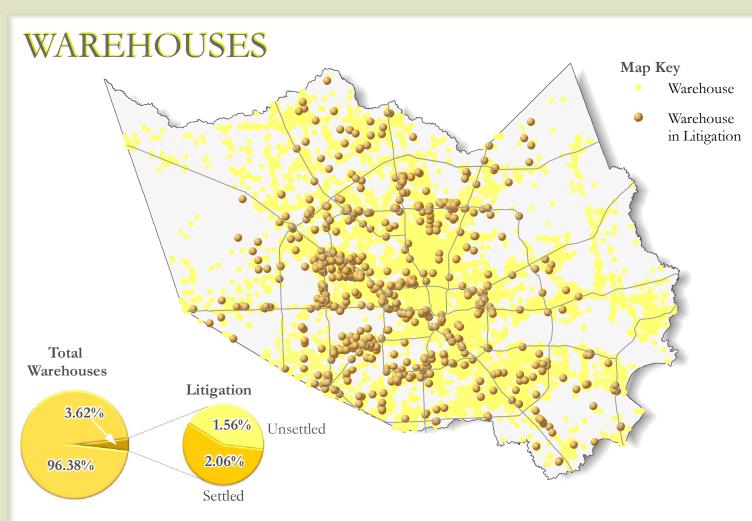

## Commercial Properties in Litigation

| p <sub>l</sub> | Apartment       | School Boundary |
|----------------|-----------------|-----------------|
| cr             | Office Building | — Highway       |
| eg             | Retail Building | Water           |
| Π              | Warehouse       | Harris County   |