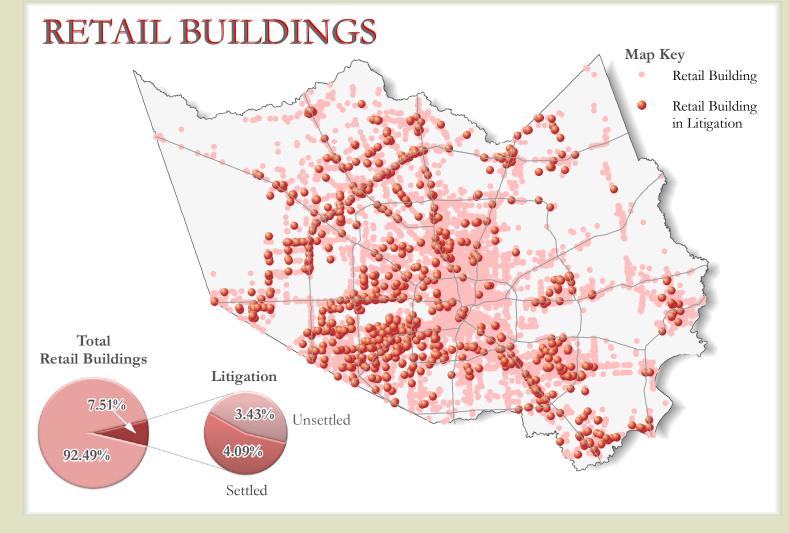

## Commercial Properties in Litigation

| p <sub>l</sub> | Apartment       | School Boundary |
|----------------|-----------------|-----------------|
| cr             | Office Building | — Highway       |
| eg             | Retail Building | Water           |
| Π              | Warehouse       | Harris County   |