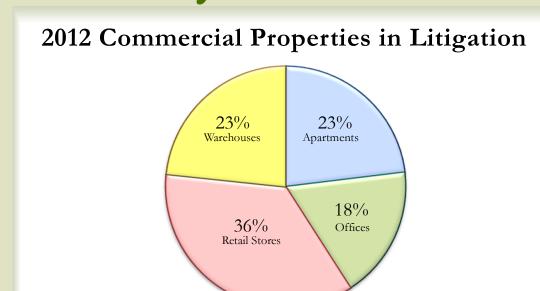

## Commercial Properties in Litigation

| p <sub>l</sub> | Apartment       | School Boundary |
|----------------|-----------------|-----------------|
| cr             | Office Building | — Highway       |
| eg             | Retail Building | Water           |
| Π              | Warehouse       | Harris County   |