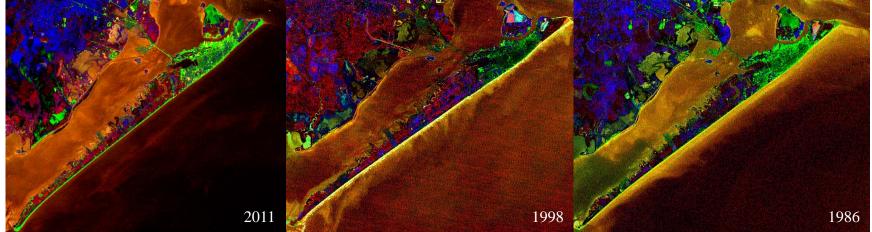

Three ratio Color composite image where R3/1, R4/2, R5/3 are represented as Blue, Green, and Red respectively Urban regions are shown in Red, Vegetation in Green, Water as Dark Blue.

Multispectral Landsat 5 imagery of the Galveston Island shown in principle color component image where PC3,PC4, PC5 are represent as Blue, Green, and Red respectively. Urban area appears as Purple, Vegetation in Green, and Water as Brown color.