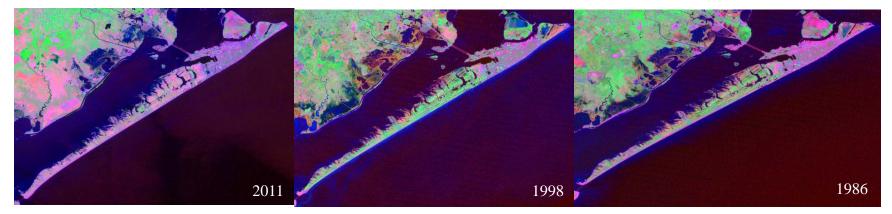

Three ratio Color composite image where R3/1, R4/2, R5/3 are represented as Blue, Green, and Red respectively Urban regions are shown in Red, Vegetation in Green, Water as Dark Blue.

Multispectral Landsat 5 imagery of the Galveston Island shown in principle color component image where PC3,PC4, PC5 are represent as Blue, Green, and Red respectively. Urban area appears as Purple, Vegetation in Green, and Water as Brown color.